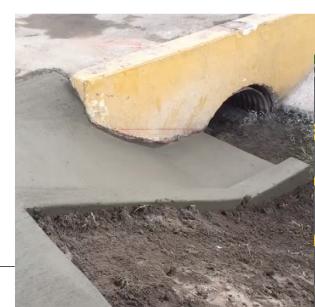

### **Concrete Curbing**

Concrete Curbing is most commonly seen around parking lot landscaping islands. This preventative measure helps maintain the parking lots islands as well as landscape deterioration, which prevents asphalt damage and root intrusion. We install and repair all curbing.