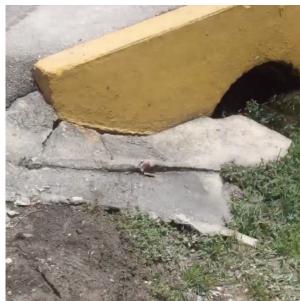

### **Concrete Curbing**

Concrete Curbing is most commonly seen around parking lot landscaping islands. This preventative measure helps maintain the parking lots islands as well as landscape deterioration, which prevents asphalt damage and root intrusion. We install and repair all curbing.